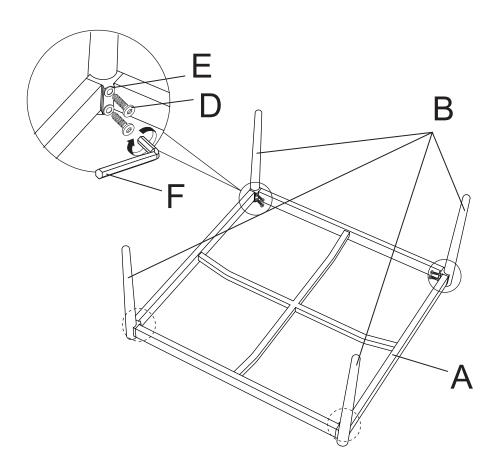

# **PARTS LIST**

| Α | 1x | D | 8x |
|---|----|---|----|
| В | 4x | E | 8x |
| С | 1x | F | 1x |

1

2