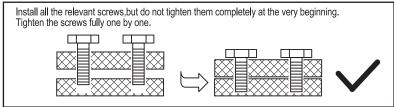

#### **READ & SAVE BELOW INSTRUCTIONS BEFORE ASSEMBLY**

- 1. PLEASE SEPARATE AND IDENTIFY ALL PARTS, MAKING SURE THAT YOU HAVE ALL OF THE PARTS LISTED.
- 2. TO AVOID ANY SCRATCHES DURING ASSEMBLY, PLEASE ASSEMBLE ON A SOFT MAT OR SIMILAR.
- 3. PLEASE ASSEMBLE STEP BY STEP AND FOLLOW THE INSTRUCTIONS.
- 4. WASHERS MUST BE USED.
- 5. WHILE EACH SCREW AND NUT IS PROPERLY FASTENED, DO NOT OVER FASTEN IT.
- 6. DO NOT COMPLETELY FASTEN EACH SCREW AND NUT UNTIL ALL THE SCREWS ARE PROPERLY FIXED.