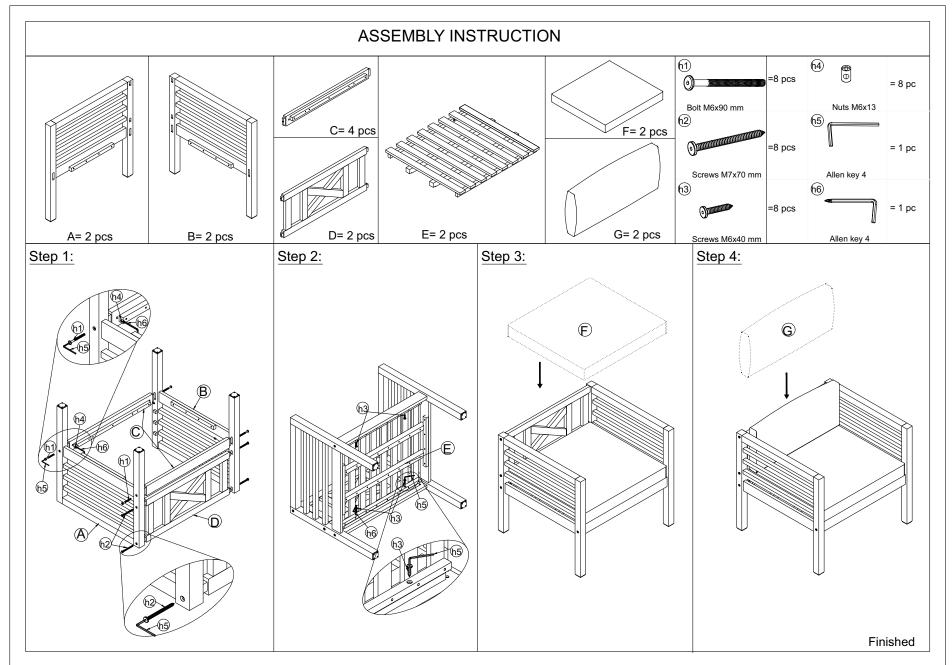

Item number: 552466 Kinsley Lounge Set



Material: acacia and polyester fabric.

Daily exposure to intense ultraviolet radiation from sunlight will deteriorate the wood material over time.

Use a furniture cover of good quality to extend the life of your furniture.

During winter time, the best is to store in a dry and well-ventilated place.

Clean with damp, soft cloth and soap that does not contain detergents.

Daily exposure to intense ultraviolet radiation from sunlight fade cushions over time.

Use a furniture cover of good quality to extend the life of your cushions.

When heavy rain, the best way is to place in a waterproof cushion box or indoors in a dry, cool place with good ventilation.

When heavy rain, the best way is to place in a waterproof cushion box or indoors in a dry,