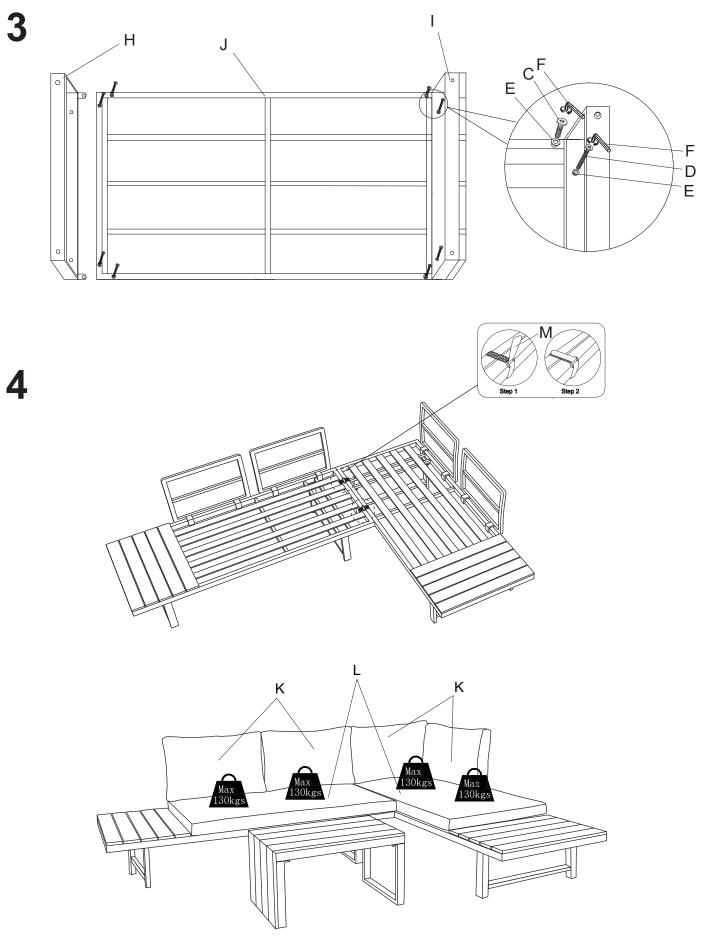

## PARTS LIST

| A |                          | 4x  |  | G |  | 4x |
|---|--------------------------|-----|--|---|--|----|
| В |                          | 2x  |  | Н |  | 1x |
| С | ()))))))))<br>m6X20      | 20x |  | I |  | 1x |
| D | ())))))))))))))<br>m6X35 | 4x  |  | J |  | 1x |
| Е | 0                        | 24x |  | K |  | 4x |
| F |                          | 1x  |  | L |  | 2x |
| Μ |                          |     |  |   |  | 2x |

## READ & SAVE BELOW INSTRUCTIONS BEFORE ASSEMBLY

- 1. PLEASE SEPARATE AND IDENTIFY ALL PARTS, MAKING SURE THAT YOU HAVE ALL OF THE PARTS LISTED.
- 2. TO AVOID ANY SCRATCH DURING ASSEMBLY, PLEASE ASSEMBLE ON A SOFT MAT OR SIMILAR.
- 3. PLEASE ASSEMBLE STEP BY STEP AND FOLLOW THE INSTRUCTIONS.

4. WASHERS MUST BE USED.

- 5. WHILE EACH SCREW AND NUT IS PROPERLY FASTENED, DO NOT OVER FASTEN IT.
- 6. DO NOT COMPLETELY FASTEN EACH SCREW AND NUT UNTIL ALL THE SCREWS ARE PROPERLY FIXED.