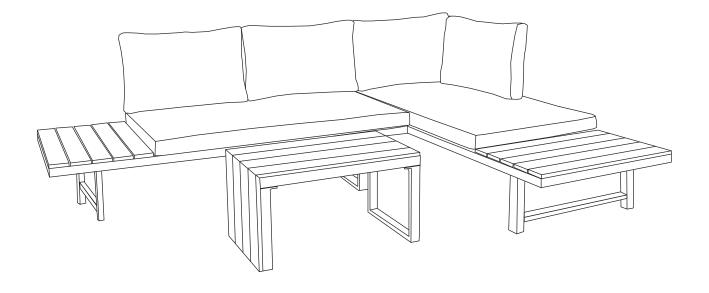

## PARTS LIST

| A |                          | 4x  |  | G |  | 4x |
|---|--------------------------|-----|--|---|--|----|
| В |                          | 2x  |  | Н |  | 1x |
| С | ()))))))))<br>m6X20      | 20x |  | I |  | 1x |
| D | ())))))))))))))<br>m6X35 | 4x  |  | J |  | 1x |
| Е | 0                        | 24x |  | K |  | 4x |
| F |                          | 1x  |  | L |  | 2x |
| Μ |                          |     |  |   |  | 2x |

## READ & SAVE BELOW INSTRUCTIONS BEFORE ASSEMBLY

- 1. PLEASE SEPARATE AND IDENTIFY ALL PARTS, MAKING SURE THAT YOU HAVE ALL OF THE PARTS LISTED.
- 2. TO AVOID ANY SCRATCH DURING ASSEMBLY, PLEASE ASSEMBLE ON A SOFT MAT OR SIMILAR.
- 3. PLEASE ASSEMBLE STEP BY STEP AND FOLLOW THE INSTRUCTIONS.

4. WASHERS MUST BE USED.

- 5. WHILE EACH SCREW AND NUT IS PROPERLY FASTENED, DO NOT OVER FASTEN IT.
- 6. DO NOT COMPLETELY FASTEN EACH SCREW AND NUT UNTIL ALL THE SCREWS ARE PROPERLY FIXED.