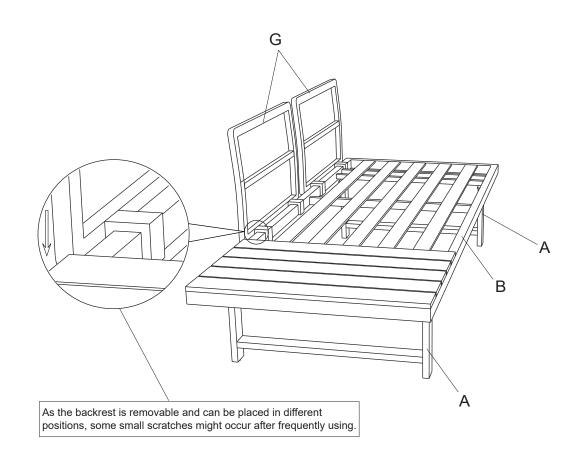

## PARTS LIST

| A |                          | 4x  |  | G |  | 4x |
|---|--------------------------|-----|--|---|--|----|
| В |                          | 2x  |  | Н |  | 1x |
| С | ()))))))))<br>m6X20      | 20x |  | I |  | 1x |
| D | ())))))))))))))<br>m6X35 | 4x  |  | J |  | 1x |
| Е | 0                        | 24x |  | K |  | 4x |
| F |                          | 1x  |  | L |  | 2x |
| Μ |                          |     |  |   |  | 2x |

## READ & SAVE BELOW INSTRUCTIONS BEFORE ASSEMBLY

- 1. PLEASE SEPARATE AND IDENTIFY ALL PARTS, MAKING SURE THAT YOU HAVE ALL OF THE PARTS LISTED.
- 2. TO AVOID ANY SCRATCH DURING ASSEMBLY, PLEASE ASSEMBLE ON A SOFT MAT OR SIMILAR.
- 3. PLEASE ASSEMBLE STEP BY STEP AND FOLLOW THE INSTRUCTIONS.

4. WASHERS MUST BE USED.

- 5. WHILE EACH SCREW AND NUT IS PROPERLY FASTENED, DO NOT OVER FASTEN IT.
- 6. DO NOT COMPLETELY FASTEN EACH SCREW AND NUT UNTIL ALL THE SCREWS ARE PROPERLY FIXED.