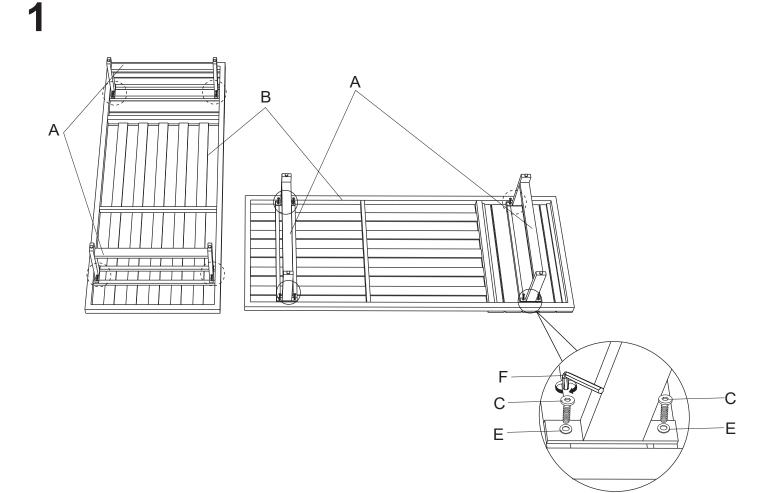

## PARTS LIST

| A |                          | 4x  |  | G |  | 4x |
|---|--------------------------|-----|--|---|--|----|
| В |                          | 2x  |  | Н |  | 1x |
| С | ()))))))))<br>m6X20      | 20x |  | I |  | 1x |
| D | ())))))))))))))<br>m6X35 | 4x  |  | J |  | 1x |
| Е | 0                        | 24x |  | K |  | 4x |
| F |                          | 1x  |  | L |  | 2x |
| Μ |                          |     |  |   |  | 2x |

## READ & SAVE BELOW INSTRUCTIONS BEFORE ASSEMBLY

- 1. PLEASE SEPARATE AND IDENTIFY ALL PARTS, MAKING SURE THAT YOU HAVE ALL OF THE PARTS LISTED.
- 2. TO AVOID ANY SCRATCH DURING ASSEMBLY, PLEASE ASSEMBLE ON A SOFT MAT OR SIMILAR.
- 3. PLEASE ASSEMBLE STEP BY STEP AND FOLLOW THE INSTRUCTIONS.

4. WASHERS MUST BE USED.

- 5. WHILE EACH SCREW AND NUT IS PROPERLY FASTENED, DO NOT OVER FASTEN IT.
- 6. DO NOT COMPLETELY FASTEN EACH SCREW AND NUT UNTIL ALL THE SCREWS ARE PROPERLY FIXED.